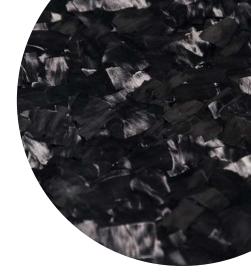

### **Materials**

### Lightweight steering wheel built to win!

All this is possible thanks to thousands of hours of field and laboratory tests for processing. Lightweight steering wheel built to win! Thanks to VOTA will increase the speed during the race.

The property of the forged carbon allows a significant increase in the transmission of the force feedback up to the hands.

# A fascinating and difficult material to tame

This steering wheel has a higher fiber volume content, which combined with a greater variation in filament orientation, greatly increases its strength compared to carbon fiber. Designed to withstand the stresses of Direct-Drive bases.