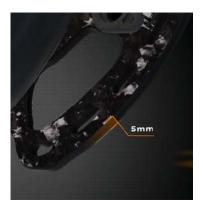

### **Materials**

### Lightweight steering wheel built to win!

All this is possible thanks to thousands of hours of field and laboratory tests for processing. Lightweight steering wheel built to win! Thanks to VOTA will increase the speed during the race.

The property of the forged carbon allows a significant increase in the transmission of the force feedback up to the hands.

# A fascinating and difficult material to tame

This steering wheel has a higher fiber volume content, which combined with a greater variation in filament orientation, greatly increases its strength compared to carbon fiber. Designed to withstand the stresses of Direct-Drive bases.