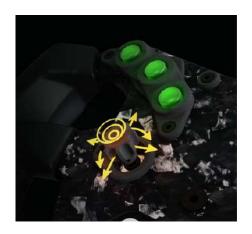

## **Funky switch**

# In competitions, even the details make the difference!

The presence of two funky switches allows navigation in the game menus without having to take your hands off the wheel.

No more distractions during the race!