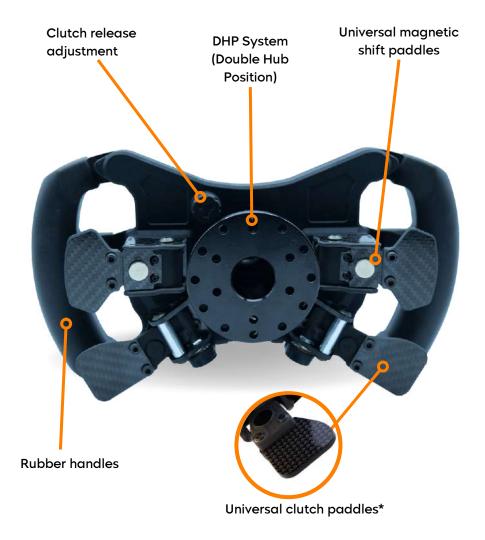

# GT and FORMULA in a single steering wheel with the DHP System (Double Hub Position)

Our new steering wheel offers an innovative feature that marks a turning point in the history of the sector: the possibility of using it for both GT and Formula racing thanks to a simple rotation of the rear hub.

#### You choose which category to win with VOTA

3DRap introduces the innovative DHP (Double Hub Position) to the world for the first time: a dual-position hub that allows you to switch from a neutral rotation axis to a decentralized one, that is capable of improving the driving feeling of formula cars.

# **Overview**

<sup>\*</sup>Clutch paddles are not included in the compatible Thrustmaster Console version

### Rubber handles

# With VOTA you will have a perfect grip during your simracing races.