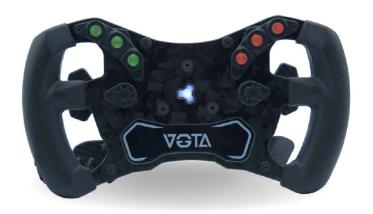

**VOTA** is a revolutionary racing wheel, born from extensive simracing and motorsport expertise. Meticulously designed by 3DRap, it offers unparalleled **performance, comfort, and immersion**, allowing you to reach new heights **in virtual racing.** 

#### Choose Vota for an exhilarating experience

VOTA is a Simracing steering wheel made for ambitious Simracing enthusiasts like you, that love GT and FORMULA races.