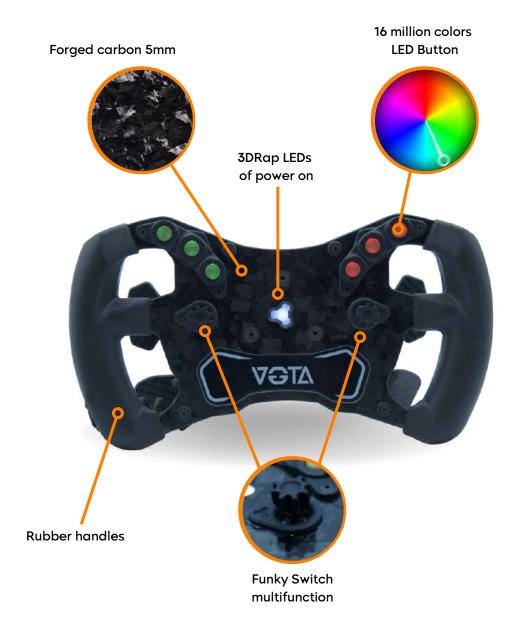

### Rubber handles

# With VOTA you will have a perfect grip during your simracing races.

## **Funky switch**

# In competitions, even the details make the difference!

The presence of two funky switches allows navigation in the game menus without having to take your hands off the wheel.

No more distractions during the race!

#### You are the Steering Wheel Designer: 16 million colors

VOTA is the best custom steering wheels to car enthusiasts worldwide. Your limit is only your imagination.

You can choose from 16 million colors to **customize your LED buttons** and have a unique steering wheel.

You will have **total customization of your steering wheel**, configuring colors and functions on the LED buttons and the central 3DRap light.