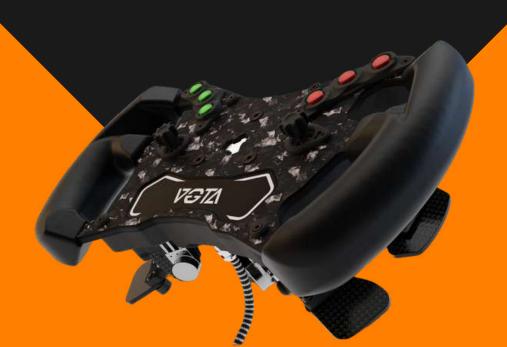

**VOTA** is a revolutionary racing wheel, born from extensive simracing and motorsport expertise. Meticulously designed by 3DRap, it offers unparalleled **performance, comfort, and immersion**, allowing you to reach new heights **in virtual racing.** 

# **Overview**

# **Overview**

<sup>\*</sup>Clutch paddles are not included in the compatible Thrustmaster Console version