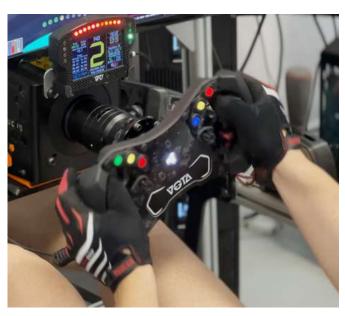

**VOTA** is a revolutionary racing wheel, born from extensive simracing and motorsport expertise. Meticulously designed by 3DRap, it offers unparalleled **performance, comfort, and immersion**, allowing you to reach new heights **in virtual racing.** 

#### Choose Vota for an exhilarating experience

VOTA is a Simracing steering wheel made for ambitious Simracing enthusiasts like you, that love GT and FORMULA races.