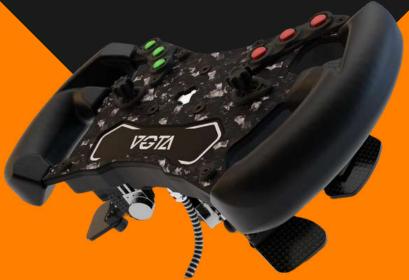

**VOTA** is a revolutionary racing wheel, born from extensive simracing and motorsport expertise. Meticulously designed by 3DRap, it offers unparalleled **performance, comfort, and immersion**, allowing you to reach new heights **in virtual racing.** 

# **Overview**

# **Overview**

<sup>\*</sup>Clutch paddles are not included in the compatible Thrustmaster Console version