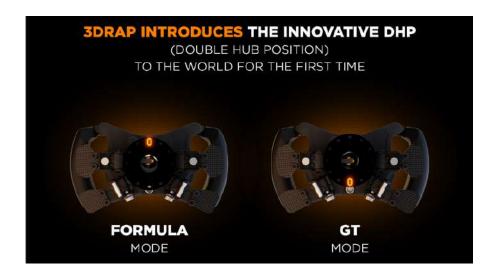

# GT and FORMULA in a single steering wheel with the DHP System (Double Hub Position)

Our new steering wheel offers an innovative feature that marks a turning point in the history of the sector: the possibility of using it for both GT and Formula racing thanks to a simple rotation of the rear hub.

#### You choose which category to win with VOTA

3DRap introduces the innovative DHP (Double Hub Position) to the world for the first time: a dual-position hub that allows you to switch from a neutral rotation axis to a decentralized one, that is capable of improving the driving feeling of formula cars.